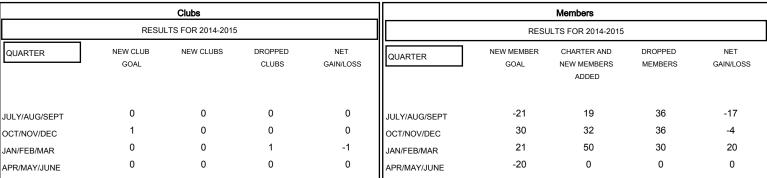

## MONTHLY MEMBERSHIP PROGRESS REPORT

District 20 O

Results as of: 3/31/2015

## GMT: ED LECIUS LOCATION NEW YORK GMT CA 1



## GOALS AND ACTUAL NEW CLUBS CUMULATIVE



## GOALS AND ACTUAL MEMBERS CUMULATIVE



| DROPPED CLUBS: 1  DROPPED MEMBERS |               | 33 CLUBS OF 56 ADDED 1 OR MORE<br>NEW MEMBERS |                                       | 31 (65.13%)<br>2 (34.87%) |
|-----------------------------------|---------------|-----------------------------------------------|---------------------------------------|---------------------------|
| DECEASED CLUB CANCELLED OTHER     | 16<br>0<br>86 | CLICK HERE FOR HEALTH ASSESSMENT DATA         | FAMILY UNIT MEMBERS HEAD OF HOUSEHOLD | 394<br>191                |
| TOTAL                             | 102           |                                               | NON-HEAD OF HOUSEHOLD                 | 203                       |