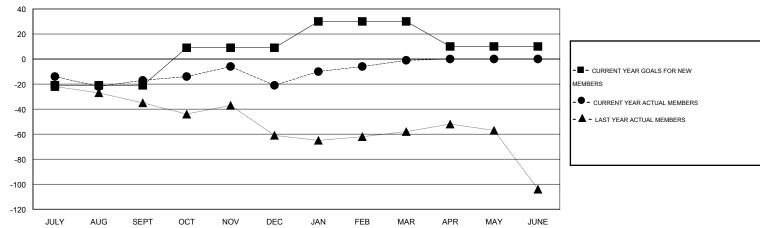

## GOALS AND ACTUAL MEMBERS CUMULATIVE

| DROPPED CLUBS: 1  DROPPED MEMBERS |               | 33 CLUBS OF 56 ADDED 1 OR MORE<br>NEW MEMBERS |                                       | 31 (65.13%)<br>2 (34.87%) |
|-----------------------------------|---------------|-----------------------------------------------|---------------------------------------|---------------------------|
| DECEASED CLUB CANCELLED OTHER     | 16<br>0<br>86 | CLICK HERE FOR HEALTH ASSESSMENT DATA         | FAMILY UNIT MEMBERS HEAD OF HOUSEHOLD | 394<br>191                |
| TOTAL                             | 102           |                                               | NON-HEAD OF HOUSEHOLD                 | 203                       |